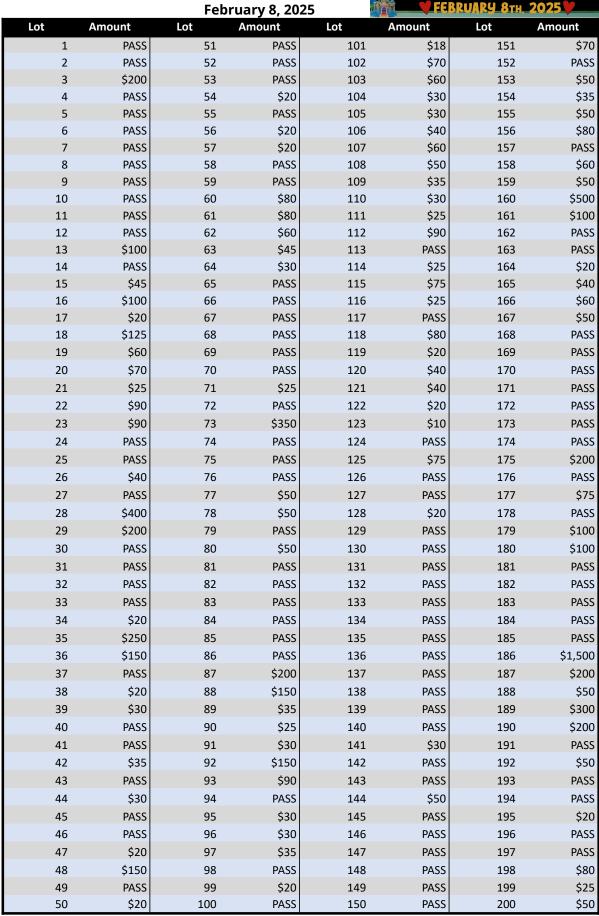

## **Pre-Valentine Online Auction February 8, 2025**



## Pre-Valentine Online Auction February 8, 2025



| rebluary 8, 2025 |        |     |        |     | TCDROARS OTH, EVES |     |         |
|------------------|--------|-----|--------|-----|--------------------|-----|---------|
| Lot              | Amount | Lot | Amount | Lot | Amount             | Lot | Amount  |
| 201              | \$60   | 230 | PASS   | 259 | \$10               | 288 | \$20    |
| 202              | \$30   | 231 | PASS   | 260 | \$20               | 289 | \$25    |
| 203              | \$50   | 232 | PASS   | 261 | \$40               | 290 | \$20    |
| 204              | \$45   | 233 | PASS   | 262 | \$20               | 291 | \$25    |
| 205              | \$50   | 234 | \$25   | 263 | \$35               | 292 | \$60    |
| 206              | \$100  | 235 | PASS